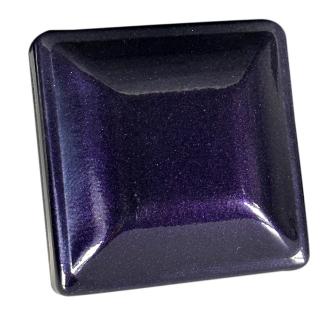

### VIOLET TWILIGHT SHOTS011

Your imagination is your limitation, add Violet Twilight to your colors!

Works great with all powder paints and colors, especially darker and translucent colors! Add it to your clear coat for even more depth.

### **FEATURES:**

- 5 grams per bottle
- Micron Size: 10-60µm
- Temperature Limit 400°F
- Recommended Pour: 1 shot per 1lb of solid color / 1 shot per 2lbs of clear coat
- Shot mixed with Super Mirror Clear & coated over Satin Black base